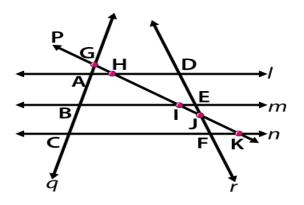

- i) Name seven basic geometrical figures used in the above shape.
- ii) Is there any parallel lines? If yes, then write the names.
- 2. From the figure write

- (i) all pairs of parallel lines.
- (ii) all pairs of intersecting lines.
- (iii) lines whose point of intersection is I.
- (iv) lines whose point of intersection is D.
- (v) lines whose point of intersection is E.
- (vi) lines whose point of intersection is A.
- (vii) collinear points.