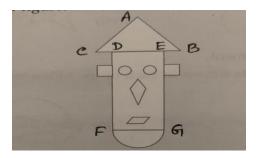

## **CASE STUDY:**

While walking on a park, Ayush saw an image drawn in his park's wall. Ayush told his mom to see this. After seeing this, his mom asked few questions about the image and told him if all the answers are correct, then he will get an ice cream.

- i) Name seven basic geometrical figures used in the above shape.
- ii) Is there any parallel lines? If yes, then write the names.
- 2. From the figure write

- (i) all pairs of parallel lines.
- (ii) all pairs of intersecting lines.
- (iii) lines whose point of intersection is I.
- (iv) lines whose point of intersection is D.
- (v) lines whose point of intersection is E.
- (vi) lines whose point of intersection is A.
- (vii) collinear points.